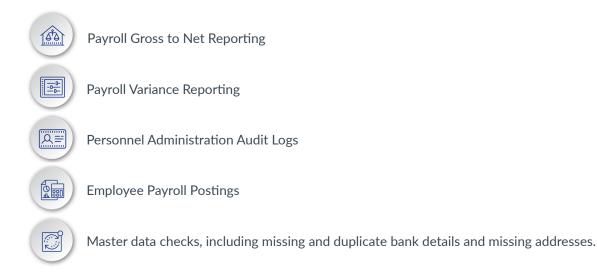

## Get Payroll reports designed by the best Payroll Consultants in the business

The set includes invaluable reports which solve your existing payroll challenges. Reports include: