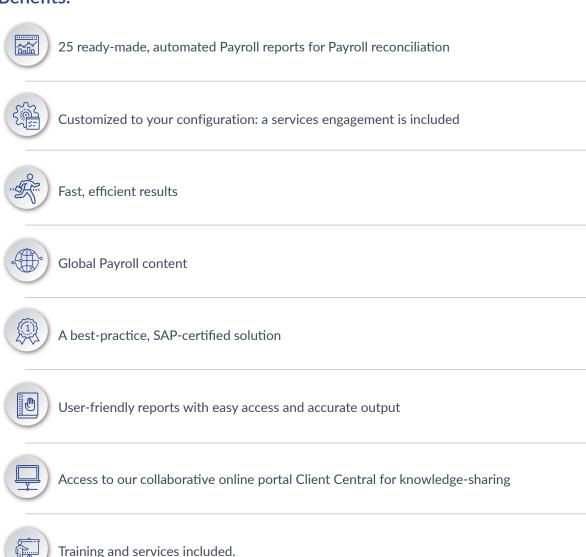

# Get your balance back with our Payroll Pack

Speed up your payroll reporting and reconciliation with an exclusive selection of ready-made reports for SAP<sup>®</sup> Payroll or SAP<sup>®</sup> SuccessFactors<sup>®</sup> Employee Central Payroll (ECP).

Do you want to work smart, save time, and get your balance back? Speed up your payroll reporting and reconciliation, and avoid time-consuming manual workarounds and reliance on developers or your IT team. Get instant access to 25 ready-made reports for SAP Payroll or SAP SuccessFactors Employee Central Payroll (ECP).

Our Payroll Pack includes 25 unique Payroll analysis reports from the SAP-certified payroll reporting solution, Query Manager<sup>™</sup>\*.

#### **Benefits:**



## The technical stuff

No technical skills are needed to run these reports! You can avoid time-consuming manual workarounds, and you don't need to rely on developers or IT to create reports. The Payroll Pack is installed via a simple SAP transport.

## Get Payroll reports designed by the best Payroll Consultants in the business

The set includes invaluable reports which solve your existing payroll challenges. Reports include:



#### Get reports customized for your company

Our Payroll Pack includes a services engagement with your regional EPI-USE Labs consultant, who will customize the reports for your company.

### Get organized

We'll help you to work smart, save time, and get your balance back.

\*The Payroll Pack is designed for anyone using SAP Payroll or SAP SuccessFactors Employ